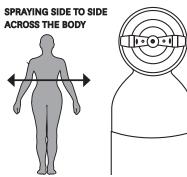

#### SETTING SPRAY PATTERN

Adjusting the spray-pattern nozzle of your Handy.Tan to suit your preferred style of spray tanning.

Set the nozzle fan 'Horizontal '. This spray pattern is perfect for spraying side to side ie. left to right – right to left across the body.