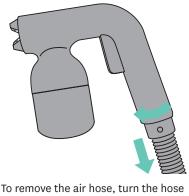

#### **REMOVING AIR HOSE**

Handy Tan.

will secure the fitting inline with your

To remove the air hose, turn the hose clockwise to unlock the hose and remove it from the Handy Tan.