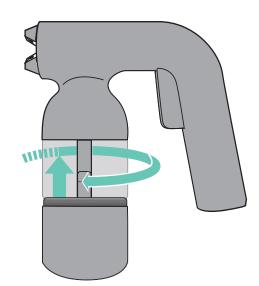

#### WASHING YOUR TURBINE FILTER

The only maintenance necessary on the Tan.Lite device is cleaning or changing the turbine filter.

- 1. Remove the turbine filter from the filter housing located above the air hose 'Turn&Lock' screw connect.
- 2. Wash under cold water. Do not use detergents to clean the filter.