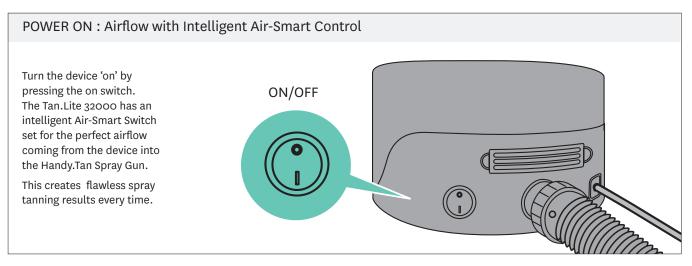

#### SETTING SOLUTION AIR-FLOW CONTROL

The solution Flow Control dial on the back of the applicator will determine how much solution will be dispensed from the gun. You can adjust the flow of solution by adjusting the dial on the handle.

The higher number on your dial, the more solution will flow from the Handy.Tan. As you become more comfortable with your spray tan techniques, you can increase the flow of your solution.