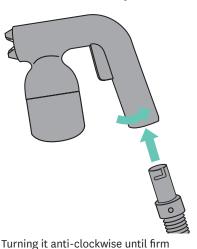

#### **ATTACHING AIR HOSE**

Attach the air hose by inserting the end of the air-hose into the bottom of the handle of the handy tan.