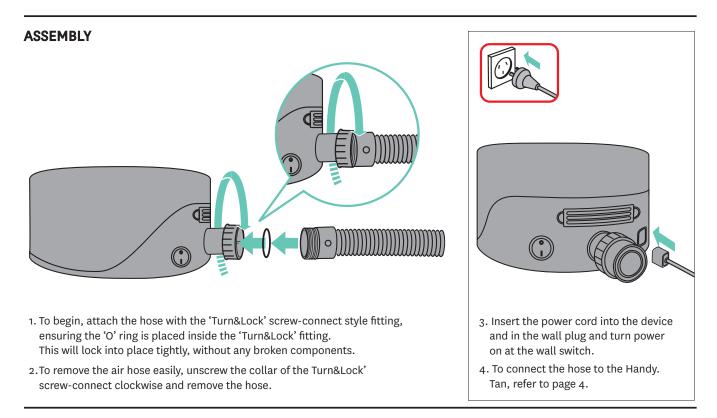

#### **ATTACHING AIR HOSE**

Attach the air hose by inserting the end of the air-hose into the bottom of the handle of the handy tan.

#### **REMOVING AIR HOSE**

Handy Tan.

will secure the fitting inline with your

To remove the air hose, turn the hose clockwise to unlock the hose and remove it from the Handy Tan.