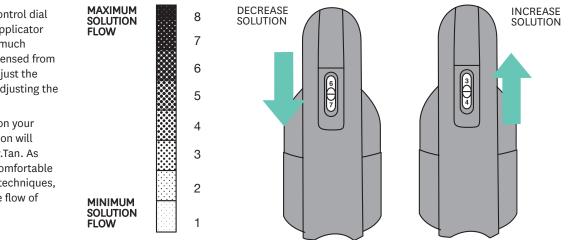

#### SETTING SOLUTION AIR-FLOW CONTROL

The solution Flow Control dial on the back of the applicator will determine how much solution will be dispensed from the gun. You can adjust the flow of solution by adjusting the dial on the handle.

The higher number on your dial, the more solution will flow from the Handy.Tan. As you become more comfortable with your spray tan techniques, you can increase the flow of your solution.