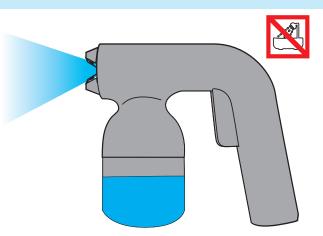

## 

TO REDUCE THE RISK OF FIRE, ELECTRIC SHOCK, OR INJURY:

- 1. Do not leave product when plugged in. Unplug from outlet when not in use and before servicing.
- 2. Do not use outdoors or on wet surfaces.
- 3. Do not allow to be used as a toy. Close attention is necessary when used by or near children.
- 3. This product is not intended for use by persons (including children) with reduced physical, sensory or mental capabilities, or lack of experience and knowledge, unless they have been given supervision or instruction concerning use of the appliance by a person responsible for their safety.
- 4. Use this device only for its intended function and do not use attachments not recommended by the authorized Tan.Easy Pro Tools manufacturer.
- 5. Do not use the device if the cord is damaged. In the event of damage discontinue use immediately. If the supply cord is damaged, it must be replaced by the authorized Tan.Easy manufacturer.
- 6. If device is not working as it should, has been dropped, damaged, left outdoors, or dropped into water, do not use, contact Tan.Easy Pro Tools Customer Care via the website or regional telephone number.
- 7. Do not pull or carry by cable, use cable as a handle, close a door on cable, or pull cable around sharp edges or corners. Keep cable away from heated surfaces.
- 8. Do not unplug by pulling on cable. To unplug, grasp the plug, not the cable.
- 9. Do not handle plug with wet hands.
- 10. Do not put any object into openings. Do not use with any opening blocked; keep free of dust, lint, hair, and anything that may reduce air flow. Switch off and unplug the product before attempting to remove any blockage.
- 11. Turn off all controls before unplugging.
- 12. Do not spray flammable or combustible liquids, such as gasoline, or use in areas where they may be present.
- 13. Do not use without the filter in place.
- 14. Never look directly into the airflow when device is in use.
- 15. Do not use an extension cord unless the cord complies with local regional electrical safety standards
- 16. Periodically inspect the power cord for signs of damage

# HANDY.TAN SPRAY GUN

#### OPERATION

- Un-screw the external solution cup away from the Handy.Tan and fill desired amount of spray solution. We recommend filling it a minimum of half way for best results. Over filling the solution cup may cause leaks.
- 2.Screw Cup back into the Handy.Tan. Ensure it is fully tightened so no leaks occur.