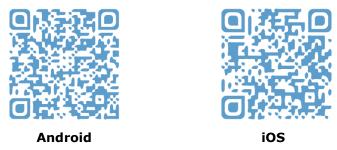

#### **INSTALLING THE APPLICATION:**

The data of your activities can be synchronized from the device to your smartphone automatically and wirelessly if you install the **H BAND** application in your smartphone.

The application **H BAND** can be downloaded on **App Store**, **Google Play** or by scanning the QR Code below:

**IMPORTANT HINT:** Do not pair the smartband through the Bluetooth settings of your smartphone, but only through the app.