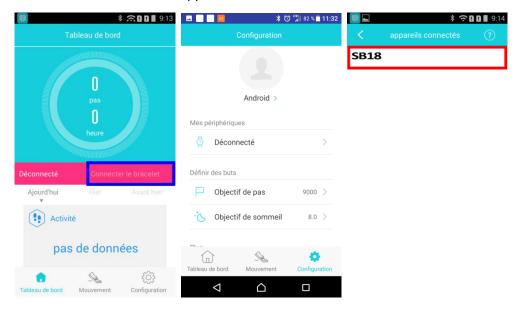

- Turn on your smart bracelet by pressing (long) the touch button of the smartband.
- 2. Turn on the Bluetooth of your smartphone.
- 3. Tap **H BAND** on your smartphone to launch the application and begin the initial setup.

- 4. **Register**: Input your email and password to create your account.
- 5. Feel all personal information (skin type, weight, birthday etc...).
- Pairing: Tap on "Connect Smartband", then click "Disconnected", the list of SB18 Bluetooth devices appears.

7. Select your device **"SB18"**, a notification will popup, select **"Yes"** then tap on the device name to connect.