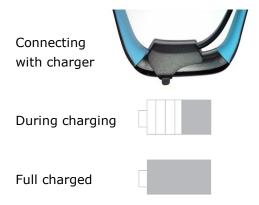

** Do not pair the smartband through the Bluetooth settings of your smartphone, but only through the app.

- Turn on your smart bracelet by pressing (long) the touch button of the smartband.
- 2. Turn on the Bluetooth of your smartphone.
- 3. Tap **H BAND** on your smartphone to launch the application and begin the initial setup.



- 4. **Register**: Input your email and password to create your account.
- 5. Feel all personal information (skin type, weight, birthday etc...).
- Pairing: Tap on "Connect Smartband", then click "Disconnected", the list of SB18 Bluetooth devices appears.



7. Select your device **"SB18"**, a notification will popup, select **"Yes"** then tap on the device name to connect.

# **USING FUNCTIONS:**

# Charging

Power: 5V, 500MA-1000MA Recharge time: 90 minutes



# Operation

Short press to turn on the display. The screen will turn off after 10 seconds without operation.

Default interface is Time; short press can check other interfaces.

# Interface details:















#### **GUARANTEE CONDITIONS**

**STOREX**'s available guarantee is valid for 2 year for your product and 3 months for its accessories (power supply, USB cables...).

**STOREX** guarantees your products against any manufacturing or assembling faults. This guarantee only applies to the first purchase of your product by the end user and is not transferable if the device is resold. This warranty does not cover any incompatibilities found by end user apart from recommendations specified on the packaging, or any other incompatibility generated by other hardware or software on the co