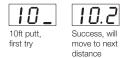

## Example of t,t,t Game Displays

1 10ft putt t second try

The achieved distance will be displayed on the screen and both LED lights

will flash for a successful putt.

## For example

10ft putt successful

-17-