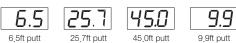

## Green Speed Setting

The default green speed for PUTTIST is 9.8ft as measured with a stimpmeter. Using the green speed selector on back of the unit, the green speed can be set to Fast, Average or Slow.

| F | Fas |
|---|-----|
|   |     |

| Fast : | 11 <u>.</u> 5ft |
|--------|-----------------|
|--------|-----------------|

5

Average : 9.8ft

Slow:8.2ft

\* A Stimpmeter is a v-grooved aluminum bar which is a green speed measuring tool used by the USGA (United State Golf Association),