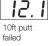

-11-

3. The reality of putting is that "<u>a short putt is a failed putt</u>." Therefore, PUTTIST is set to recognize a successful putt as one that reaches the target or passes the target by not more than 2ft (see the Never Up, Never In table below).

4. The distance will be displayed on the screen and

both LED lights will flash to indicate a successful, straight putt. The display will disappear downwards for a short putt failure, and upwards for long putt failure.