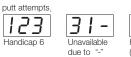

### Final result of t,t,t game

Final result of t,t,t game will display as follows:

- The first digit indicates the number of times that your 10ft putt
- attempt was successful ( "-" shows all attempts failed)
- The second digit indicates the number of times that your 20ft putt attempt was successful ( "-" shows all attempts failed)
- The third digit indicates the number of times that your 30ft putt attempt was successful ( "-" shows all attempts failed)

result result result

#### t,t,t Handicap

The handicap score adds the results of the successful 10ft, 20ft and 30ft

A perfect score is 111 (handicap 3), indicating success at each

target distance on the first attempt.

"PUTTIST, PUTTIST, PUTTIST" will be display for a perfect score.

t,t,t Handicap Guide

- \* 3~4 : Excellent PUTTIST
- \* 5~7 : Good PUTTIST
- \* 8~9 : Average PUTTIST

-18-