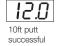

## Example of t,t,t Game Displays

1 10ft putt t second try

The achieved distance will be displayed on the screen and both LED lights

will flash for a successful putt.

## For example

10ft putt successful

-17-