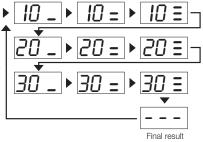

## t,t,t Game Mode

- Designed to improve medium to long distance putting skills through repeated practice.
- -Three putting attempts are allowed for each distance.

When successful at one target distance, it moves to the next target distance.

### Final result of t,t,t game

Final result of t,t,t game will display as follows:

- The first digit indicates the number of times that your 10ft putt
- attempt was successful ( "-" shows all attempts failed)
- The second digit indicates the number of times that your 20ft putt attempt was successful ( "-" shows all attempts failed)
- The third digit indicates the number of times that your 30ft putt attempt was successful ( "-" shows all attempts failed)

result result result