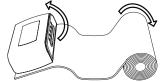

## Tips for Moving and Storing

PUTTIST should be stored in its original box when not in use for extended periods or when travelling.

Store in box as follows:

 Un-adhere the adhesive non-slip pad on the base of the main body by lifting the front part of unit away from the floor first as shown below.

Lifting the back first may cause damage to the non-slip pad.

- 2. Clean any dirt from the bottom of the pad and mat.
- Roll the mat in the direction as shown in the picture to maintain functionality. Do not roll too tightly or too loosely.
- The non-slip pad on the bottom of main body is crucial to maintain the functionality of the product. Clean dirt and dust off the pad with a damp cloth and apply protective tape after drying.