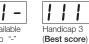

#### t,t,t Handicap

The handicap score adds the results of the successful 10ft, 20ft and 30ft

A perfect score is 111 (handicap 3), indicating success at each

target distance on the first attempt.

"PUTTIST, PUTTIST, PUTTIST" will be display for a perfect score.

t,t,t Handicap Guide

- \* 3~4 : Excellent PUTTIST
- \* 5~7 : Good PUTTIST
- \* 8~9 : Average PUTTIST

-18-