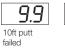

## Example of t,t,t Game Displays

1 10ft putt t second try

The achieved distance will be displayed on the screen and both LED lights

will flash for a successful putt.

## For example

10ft putt successful

-17-