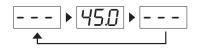

## Putting Direction and Distance

1. A straight putt is one that hits the center of the sensor within the **three middle markers**.

2. A putt too far to the left will light up the left direction alarm LED, and "Ξ = \_" will be displayed. A putt too far to the right will light up the right direction alarm LED, and " \_ = Ξ " will be displayed.

4. The distance will be displayed on the screen and

both LED lights will flash to indicate a successful, straight putt. The display will disappear downwards for a short putt failure, and upwards for long putt failure.