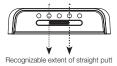

## Putting Direction and Distance

1. A straight putt is one that hits the center of the sensor within the **three middle markers**.

2. A putt too far to the left will light up the left direction alarm LED, and "Ξ = \_" will be displayed. A putt too far to the right will light up the right direction alarm LED, and " \_ = Ξ " will be displayed.

## Left / Right Missed Putt Display.

- A putt that is not straight will be indicated by the following display in the direction of the putting error.

| - |   |   |  |   |   | - |
|---|---|---|--|---|---|---|
| - | - |   |  |   | - | - |
| - | - | - |  | - | - | - |
|   |   |   |  |   |   |   |

For putts missed to the right

The direction alarm LED light will light up on the same side.

-14-