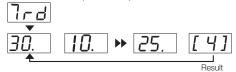

#### 7-rd (Random) game

- Seven putting distance targets are given in random order. The following result display shows that four out of a possible seven putts were successful:

-21-