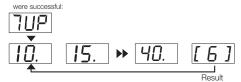

### 7-up game

 Seven putting distance targets are given in ascending order (10, 15, 20, 25, 30, 35 and 40ft). The following result display shows that six out of a possible seven putts

-20-

#### 7-dn (Down) Game

 Seven putting distance targets are given in descending order (40, 35, 30, 25, 20, 15 and 10ft). The following result display shows that three out of a possible seven putts were successful:

#### 7-rd (Random) game

- Seven putting distance targets are given in random order. The following result display shows that four out of a possible seven putts were successful:

-21-