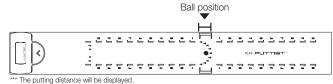

## Putting Direction and Distance

1. A straight putt is one that hits the center of the sensor within the **three middle markers**.

2. A putt too far to the left will light up the left direction alarm LED, and "Ξ = \_" will be displayed. A putt too far to the right will light up the right direction alarm LED, and " \_ = Ξ " will be displayed.

-11-

3. The reality of putting is that "<u>a short putt is a failed putt</u>." Therefore, PUTTIST is set to recognize a successful putt as one that reaches the target or passes the target by not more than 2ft (see the Never Up, Never In table below).

| Target | Successful Putt Range |
|--------|-----------------------|
| 10ft   | 10~12ft               |
| 15ft   | 15~17ft               |
| 20ft   | 20~22ft               |
| 25ft   | 25~27ft               |
| 30ft   | 30~32ft               |
| 35ft   | 35~37ft               |
| 40ft   | 40~42ft               |

4. The distance will be displayed on the screen and

both LED lights will flash to indicate a successful, straight putt. The display will disappear downwards for a short putt failure, and upwards for long putt failure.