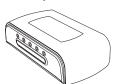

## **Product Components**

Main body

Mat

## Indicators and Switches

**4 5** 

Тор

6

Front

Back

DC JACK (12V)

#### 2 Power/Mode Conversion

switch (On/ t,t,t/ 7-up, 7-dn, 7-rd) t,t,t is putting from ten,twenty and thirty ft.

Green speed Selector (Fast, Average & Slow)

4 Main Display

Oirection Indicator (Left & Right)

Battery Discharge Indicator

Sensing Area

-4-