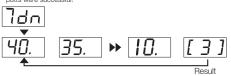

#### 7-dn (Down) Game

 Seven putting distance targets are given in descending order (40, 35, 30, 25, 20, 15 and 10ft). The following result display shows that three out of a possible seven putts were successful: