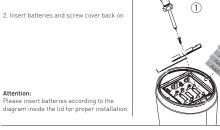

# **Operational Instructions**

1. Unscrew the cover from bottom of unit 2. Insert batteries and screw cover back on

Specifications

0

W

Automatic Soap Dispenser

SimpleOne 5.4"x 2.3"x 8.8"

0-3.5 Inches