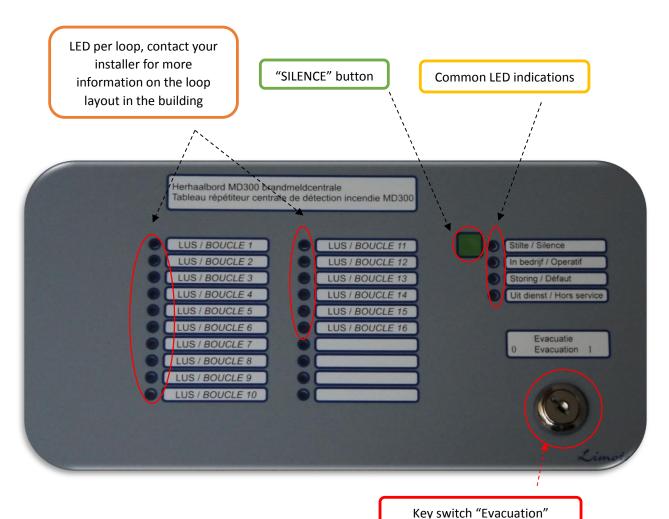

## **USER MANUAL**



## MD300 repeater panel Brief operation

01-07-2017

LIMOTEC byba

**Bosstraat 21** 

B - 8570 Vichte

Tel +32 (0) 56 650 660

www.limotec.be





## **BRIEF OPERATION OF MD300 REPEATER PANEL**







## **TIME DELAYS:**

| Evacuation – reaction     | This is the time between the alarm message on the control panel and the     |
|---------------------------|-----------------------------------------------------------------------------|
| time:                     | acceptance of the alarm by means of the "Silence" button on the operating   |
| (1-9 minutes)             | front of the MD300 control panel. If the alarm was not accepted after the   |
|                           | reaction time has elapsed, the evacuation procedure starts.                 |
|                           |                                                                             |
| Evacuation – intervention | This is the time from the acceptance of the alarm by means of the "Silence" |
| time: