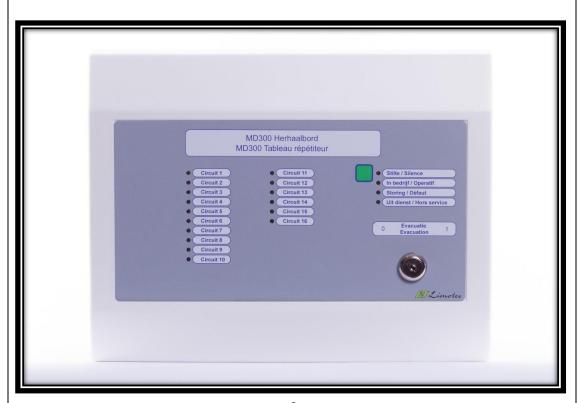

## **USER MANUAL**



## MD300 repeater panel Brief operation

01-07-2017

LIMOTEC byba

**Bosstraat 21** 

B - 8570 Vichte

Tel +32 (0) 56 650 660

www.limotec.be





## **BRIEF OPERATION OF MD300 REPEATER PANEL**







## **TIME DELAYS:**

| Evacuation – reaction     | This is the time between the alarm message on the control panel and the     |
|---------------------------|-----------------------------------------------------------------------------|
| time:                     | acceptance of the alarm by means of the "Silence" button on the operating   |
| (1-9 minutes)             | front of the MD300 control panel. If the alarm was not accepted after the   |
|                           | reaction time has elapsed, the evacuation procedure starts.                 |
|                           |