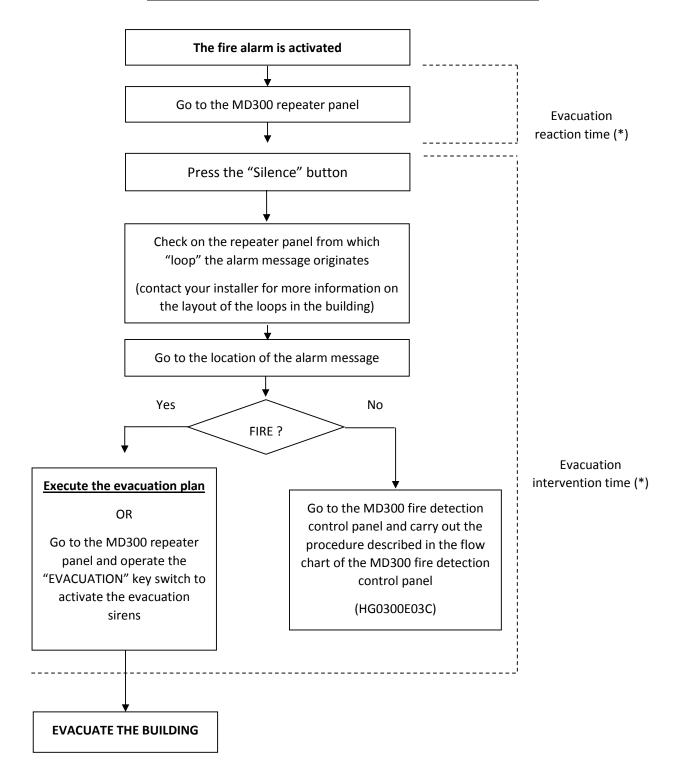

## **TIME DELAYS:**

| Evacuation – reaction     | This is the time between the alarm message on the control panel and the     |
|---------------------------|-----------------------------------------------------------------------------|
| time:                     | acceptance of the alarm by means of the "Silence" button on the operating   |
| (1-9 minutes)             | front of the MD300 control panel. If the alarm was not accepted after the   |
|                           | reaction time has elapsed, the evacuation procedure starts.                 |
|                           |                                                                             |
| Evacuation – intervention | This is the time from the acceptance of the alarm by means of the "Silence" |
| time:                     | button on the operating front of the MD300 control panel. If the alarm wa   |
| (1-9 minutes)             | not accepted after the intervention time, the evacuation procedure starts.  |
|                           | Restart the intervention time by pressing the "Silence" button on the       |
|                           | operating front of the control panel.                                       |
|                           |                                                                             |
| Battery error:            | "Silence" does not affect the delay time                                    |
| 10 minutes delayed        | "Reset" restarts the delay time                                             |
|                           |                                                                             |
| Mains voltage fault:      | This is immediately reported in the control panel's logbook                 |
| 30 minutes delayed        | "Silence" does not affect the delay time                                    |
|                           | "Reset" restarts the delay time                                             |

(\*): Contact your installer for the correct setting of the time delays.