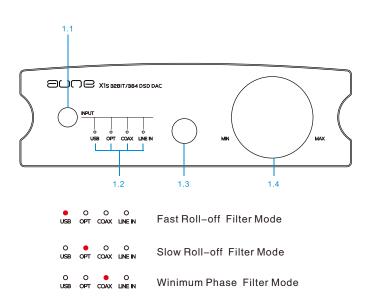

### **OUTPUT SWITCH/ FILTER MODE SWITCH**

- 1、Long press the buttons two seconds to Filter Mode , the indicator will on the "USB"
- $2\sqrt{100}$  Long press for four seconds to the "chosen Filter Mode", the red Led will on in turn, then stop, the indicator will locked

Indicator to Filter Mode