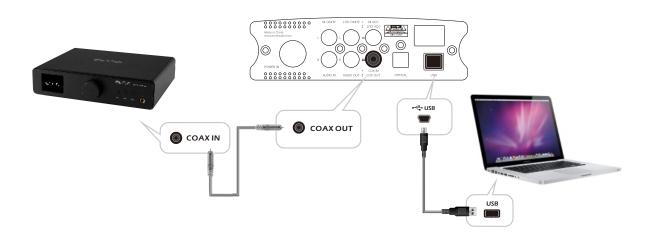

### **USB-SPDIF DIGITAL OUTPUT**

- 1、Connect the device to your computer through "USB" socket (as photo 2)
- Press the Input signal button, let the indicator to USB position, the LED will turn when USB signal is locked
- 3. Play music on your computer
- 4. Connect DAC to lisen music through "COAX OUT" socket

photo 2