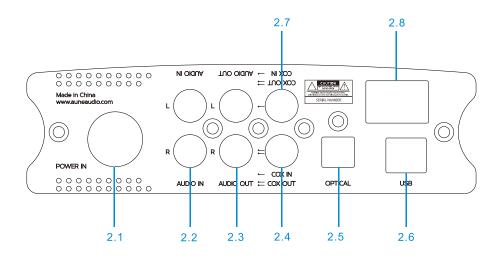

### View of rear panel and name of each part

2.1 POWER IN

2.5 OPTICAL IN

2.2 AUDIO IN

2.6 USB Input socket

2.3 AUDIO OUT

2.7 COAXIAL IN

2.4 COAXIAL OUT (Effective with USB)

2.8 POWER ON/OFF