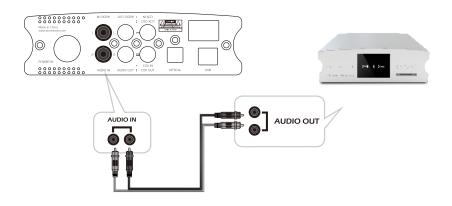

#### PURE HEADPHONE AMPLIFIER

- 1. Connect your sound source to the device though the "AUDIO IN" socket (as photo 4)
- 2、Press the Output signal button make the indicator to "LINE IN" position, the indicator will be locked
- 3、Plug your headphone to phone socket
- 4. Adjust sound level by knob

photo 4