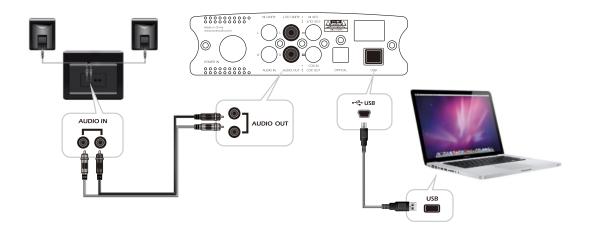

#### PURE HEADPHONE AMPLIFIER

- 1. Connect your sound source to the device though the "AUDIO IN" socket (as photo 4)
- 2、Press the Output signal button make the indicator to "LINE IN" position, the indicator will be locked
- 3、Plug your headphone to phone socket
- 4. Adjust sound level by knob

photo 4