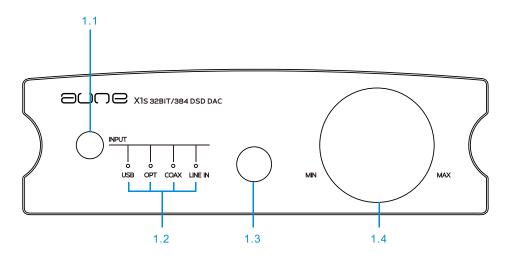

## View of front panel and name of each part

- 1.1 Output signal switch / Filter mode switch
- 1.2 Input status indicators, Switch cycled by the button

USB

OPTICAL

COAXIAL

LINE IN : headphone outside Input status indicator ,the outside Input Status is available when the led is on

- 1.3 Headphone output
- 1.4 Volume control knob