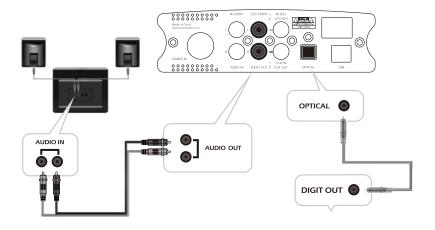

#### **DIGITAL DAC**

- 1. Connect the device to your digital out devices (CD player or computer with digital output) using coaxial cable (as photo 3)
- 2. Press the Input signal button to make the indicator to "COAXIAL" or "OPTICAL" position, the LED will turn when digital signal is locked
- 3. Play music on your devices
- 4、Connect active loudspeaker or amplifier through "AUDIO OUT" socket
- 5, Connect headphone through Phone socket
- 6. Adjust sound level by knob

photo 3