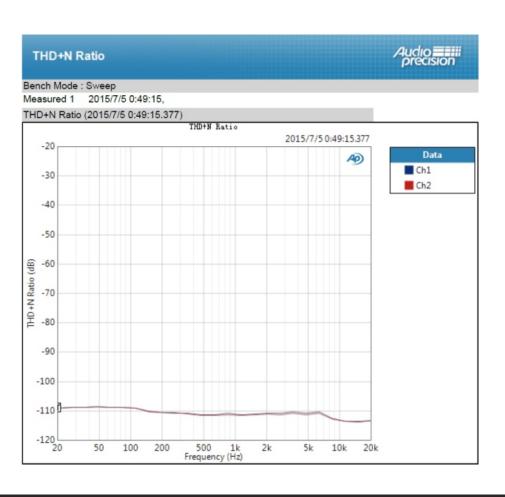

Frequency response (from 20 Hz to 20 kHz):  $\pm 0.1 dB$ 

Dynamic range: 126dB THD+N @ 1KHz: -110dB

IMD+N @ 19KHz & 20KHz: -110dB

Stereo crosstalk: -112dB

Headphone output: 300 ohm/80MW Size of product: 145 x 45 x 171 (mm)

## **TEST CURVE**