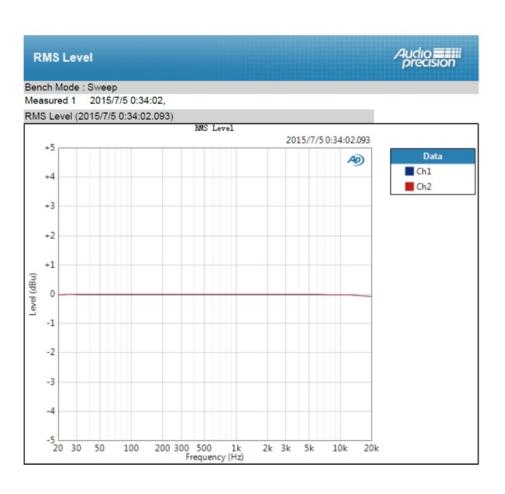

Frequency response (from 20 Hz to 20 kHz):  $\pm 0.1 dB$ 

Dynamic range: 126dB THD+N @ 1KHz: -110dB

IMD+N @ 19KHz & 20KHz: -110dB

Stereo crosstalk: -112dB

Headphone output: 300 ohm/80MW Size of product: 145 x 45 x 171 (mm)

## **TEST CURVE**